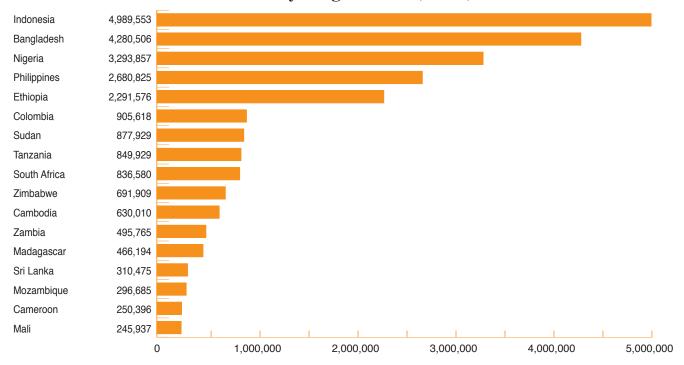

# **SOCIAL MARKETING STATISTICS 2009**

| Highlights     |               | 2009                 | 2008              | 2007         |
|----------------|---------------|----------------------|-------------------|--------------|
| CYPs*          |               | 47.5 million         | 45.0 million      | 40.2 million |
| Sales - 2009   |               |                      |                   |              |
| Condoms        | 2,092,917,631 | Injectables          |                   | . 24,952,856 |
| Free Condoms   | 155,950,935   | Implants             |                   | 176,402      |
| Female Condoms | 7,139,877     | Emergency Contrace   | ption (EC)        | 8,278,942    |
| Pills          | 150,967,809   | Medical Abortion (MA | ι)**              | 310,216      |
| IUDs           | 1,527,550     | Manual Vacuum Aspi   | ration (MVA) Kits | s 37,885     |