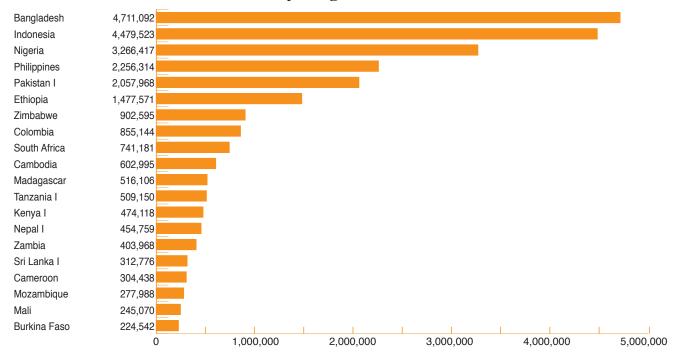

# **SOCIAL MARKETING STATISTICS 2009**

| Highlights     |               | 2009                 | 2008              | 2007         |
|----------------|---------------|----------------------|-------------------|--------------|
| CYPs*          |               | 47.5 million         | 45.0 million      | 40.2 million |
| Sales - 2009   |               |                      |                   |              |
| Condoms        | 2,092,917,631 | Injectables          |                   | . 24,952,856 |
| Free Condoms   | 155,950,935   | Implants             |                   | 176,402      |
| Female Condoms | 7,139,877     | Emergency Contrace   | ption (EC)        | 8,278,942    |
| Pills          | 150,967,809   | Medical Abortion (MA | ι)**              | 310,216      |
| IUDs           | 1,527,550     | Manual Vacuum Aspi   | ration (MVA) Kits | s 37,885     |