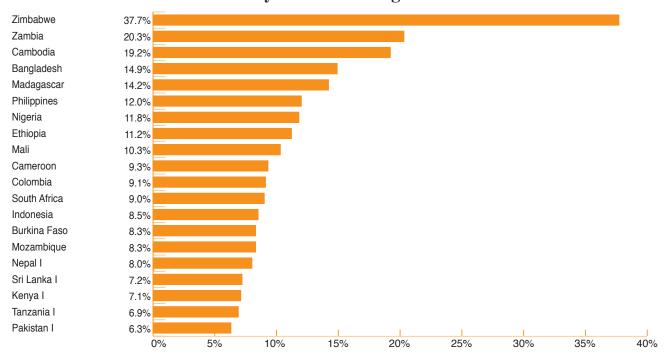

# **SOCIAL MARKETING STATISTICS 2009**

| Highlights     |               | 2009                 | 2008              | 2007         |
|----------------|---------------|----------------------|-------------------|--------------|
| CYPs*          |               | 47.5 million         | 45.0 million      | 40.2 million |
| Sales - 2009   |               |                      |                   |              |
| Condoms        | 2,092,917,631 | Injectables          |                   | . 24,952,856 |
| Free Condoms   | 155,950,935   | Implants             |                   | 176,402      |
| Female Condoms | 7,139,877     | Emergency Contrace   | ption (EC)        | 8,278,942    |
| Pills          | 150,967,809   | Medical Abortion (MA | ι)**              | 310,216      |
| IUDs           | 1,527,550     | Manual Vacuum Aspi   | ration (MVA) Kits | s 37,885     |