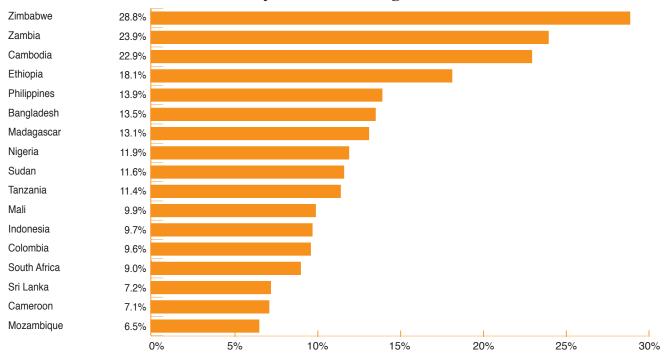

# **SOCIAL MARKETING STATISTICS 2009**

| Highlights     |               | 2009                 | 2008              | 2007         |
|----------------|---------------|----------------------|-------------------|--------------|
| CYPs*          |               | 47.5 million         | 45.0 million      | 40.2 million |
| Sales - 2009   |               |                      |                   |              |
| Condoms        | 2,092,917,631 | Injectables          |                   | . 24,952,856 |
| Free Condoms   | 155,950,935   | Implants             |                   | 176,402      |
| Female Condoms | 7,139,877     | Emergency Contrace   | ption (EC)        | 8,278,942    |
| Pills          | 150,967,809   | Medical Abortion (MA | ι)**              | 310,216      |
| IUDs           | 1,527,550     | Manual Vacuum Aspi   | ration (MVA) Kits | s 37,885     |