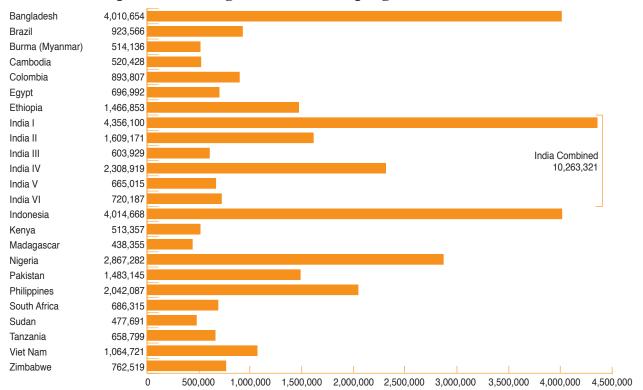

| Injectables                              | 65,013                | 16,253            |                       |
|                                                           |                                                                                     | EC                                       | 58,084                | 6,454             |                       |
|                                                           |                                                                                     |                                          | TOTAL                 | 762,519           | 25%                   |

<sup>\* 1</sup> CYP equals 100 Condoms; 14 Pill cycles; 4 Injections (3 mos) or 12 (1 mo); 20 Female Condoms; .015 MVA; .2 Implants; .25 IUDs; 9 EC





## CYPs as Percentage of Target Market\* (For programs over 6.0%)